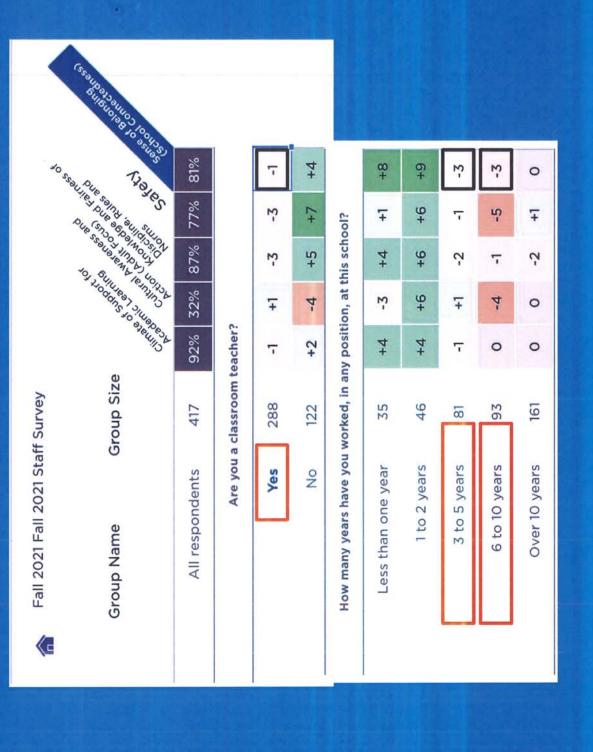

# Spring 2021 SEL & Equity and Inclusion

Survey Program

3,484

Students

Schools

29

## Fall 2021 SEL & Equity and Inclusion Survey Program

73

Schools

Students

("4% Increase in Response Rate since Spring 2021)

# Who did we hear from overall?

◆ Name

Fall 2021 Family Survey

Fall 2021 Staff Survey

Fall 2021 Student Climate Survey

Fall 2021 Student **SEL Skills Survey** 

4326/6422 67.4% -

District

000

**Elementary School Alum Rock Union** 

48% - 417/868

1507 responses

3655/6422 - %6.99

15

I'd rather not say.