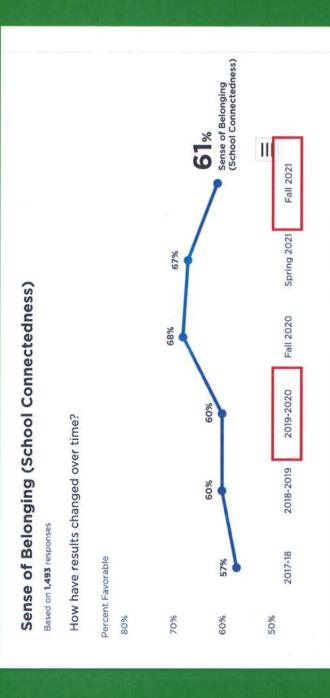

### **77%**Sense of Belonging (School Connectedness) Fall 2021 Spring 2021 78% Sense of Belonging (School Connectedness) Fall 2020 78% 2019-2020 How have results changed over time? 2018-2019 Based on 2,328 responses 2017-18 Percent Favorable 73% %06 80% 70% %09 School Culture & Climate Consider the Pandemic Grades 3-5