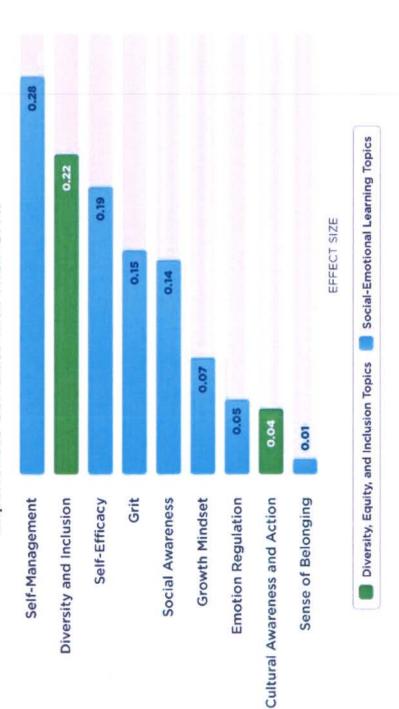

# What Topics Did We Ask Students About?

### Student Climate Survey

- 1. Knowledge and Fairness of Discipline, Rules and Norms
- 2. Climate of Support for Academic Learning
- 3. Sense of Belonging (School Connectedness)
- 4. Safety
- 5. Diversity and Inclusion\*
- 6. Cultural Awareness and Action\*

<sup>\*</sup>This topic was asked only of secondary students, not elementary students.