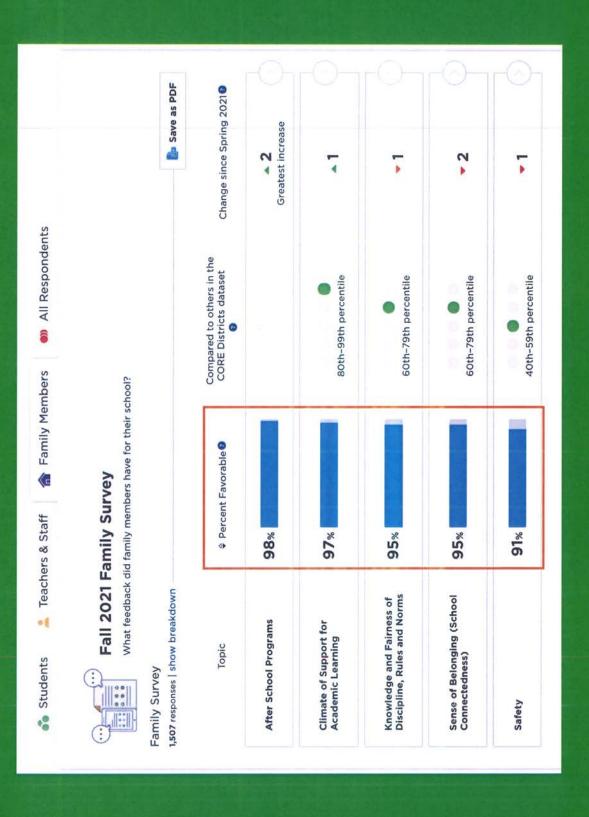

5% less Self-Management.





Source: https://go.panoramaed.com/sel-abc-researd

PANORAN



# Why This Matters

How Do Students' Mindsets, Skills & Experiences Correlate with Their GPA?



Source: https://go.panoramaed.com/sel-abc-researcl



- School Culture & Climate (Student)
- Sense of Belonging
- ➤ Cultural Awareness & Action
- Cultural Awareness & Action (Staff
- ➤ Diversity & Inclusion

### **77%**Sense of Belonging (School Connectedness) Fall 2021 Spring 2021 78% Sense of Belonging (School Connectedness) Fall 2020 78% 2019-2020 How have results changed over time? 2018-2019 Based on 2,328 responses 2017-18 Percent Favorable 73% %06 80% 70% %09 School Culture & Climate Consider the Pandemic Grades 3-5



PANORAMA

Grades 6-8

### School Culture & Climate Bright Spot | Family Survey



### $\Box$ $\Box$ $\Box$ from Spring 2021 from Spring 2021 from Spring 2021 ¥ 15 110 10 € Sense of Belonging (School Connectedness) | Grades 6-8 67% 62% 58% 57% responded favorably responded favorably responded favorably responded favorably How did students respond to each question? The teachers at this school treat students fairly. Sorted by Question score . Highest to lowest . I feel close to people at this school. I feel like I am part of this school. I am happy to be at this school. $\Box$ $\Box$ QUESTION QUESTION from Fall 2020 from Fall 2020 from Fall 2020 from Fall 2020 0 responded favorably responded favorably 48% 82% responded favorably 65% responded favorably School Culture & Climate Compare to Spring data The teachers at this school treat students fairly. I feel close to peopl