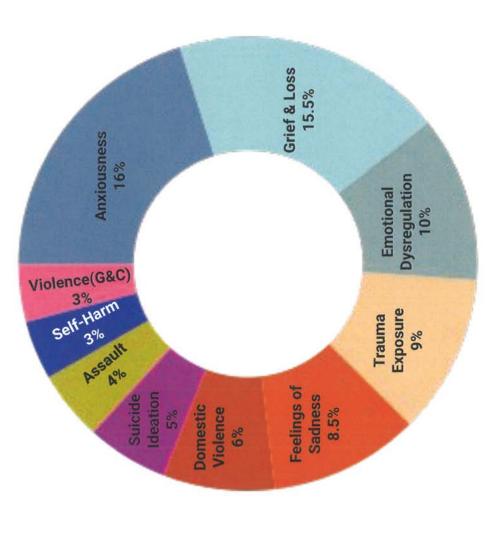

6

of participating students presented as borderline/imminent borderline risk

39%

Of participating students presented as being at imminent risk

**21** 



# ARUSD School Counselor/Intern Data 2021-2022



# **ARUSD Counseling Services 2022-2023**

ARUSD Count

B

B

47%

3,899

**ARUSD Students** 

Served by school counselors & interns during the 2021-2022 academic year

Attending ARUSD during the 2021-2022

Students

8,222

academic year

of the ARUSD Students

Were unduplicated with identifiers of ELL, FY, MV, SES, & SPED



# School Counseling Data

637

Of participating students presented with

### **Anxiousness**

909

Of participating students presented with issues which were related to

### **Grief & Loss**

Variation in responses

Death, abandonment, deportation, incarceration





## **ARUSD School Counselor Internship Program** 2017-2022

# **ARUSD School Counselor Internship Program: 2017-2022**



Served & supported all ARUSD elementary schools via School Counselor Internship

Program
o 18 School Counselor Interns

300 students were served via guidance lessons 318 students were served via individual counseling

### 2018-2019

Served & supported all ARUSD schools via School Counselor Internship Program

26 School Counselor Interns

102 students were served via guidance lessons

students were served via individual counseling

Served & supported all ARUSD schools via School Counselor Internship Program

25 School Counselor Interns

100 students were served via guidance lessons

students were served via individual counseling

# **ARUSD School Counselor Internship