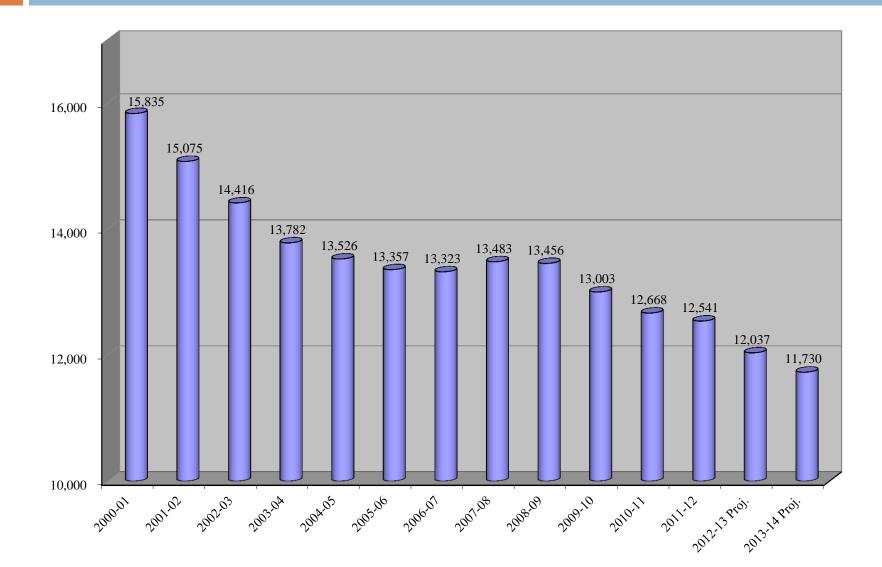

|  |
| California Consumer Price Index (CPI)                         | 3.10%          | 3.20%                | 2.80%      | 3.00%      |  |
| Interest Rate for 10-year Treasuries                          | 3.80%          | 3.50%                | 4.00%      | 4.10%      |  |

#### Source: Santa Clara County Office of Education (SCCOE) & School Services of California



### 2011-12 General Funds – Combined Total Revenues

#### Total Revenues : \$100,601,204

#### Unrestricted: \$77,986,467 Restricted: \$22,614,737





### 2011-12 General Funds – Combined Total Expenditures

### Total Expenditures : \$110,298,972 Unrestricted: \$72,049,020 Restricted: \$38,249,952





## **Base Revenue Limit**



Funded Revenue Limit Loss due to Defict Factor



## **Enrollment Projections for Budget**





## **Unrestricted General Fund**

| irst 2012-13<br>Projected