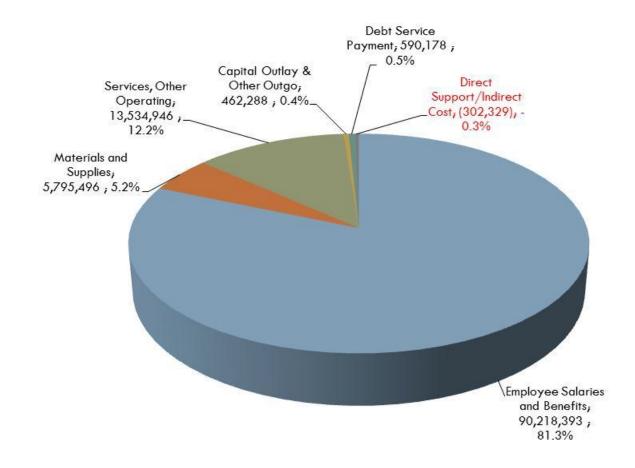

### 2011-12 General Funds – Combined Total Expenditures

### Total Expenditures : \$110,298,972 Unrestricted: \$72,049,020 Restricted: \$38,249,952