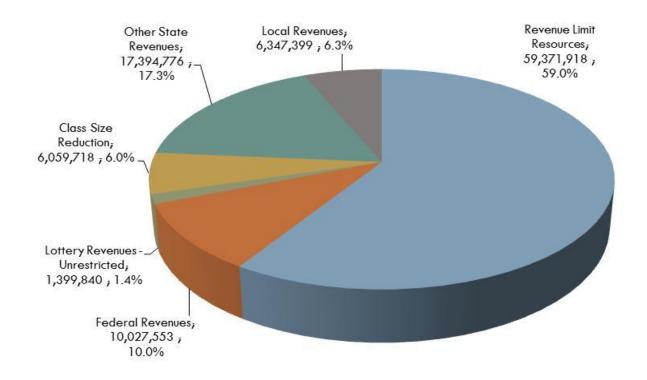

### 2011-12 General Funds – Combined Total Revenues

#### Total Revenues : \$100,601,204

#### Unrestricted: \$77,986,467 Restricted: \$22,614,737