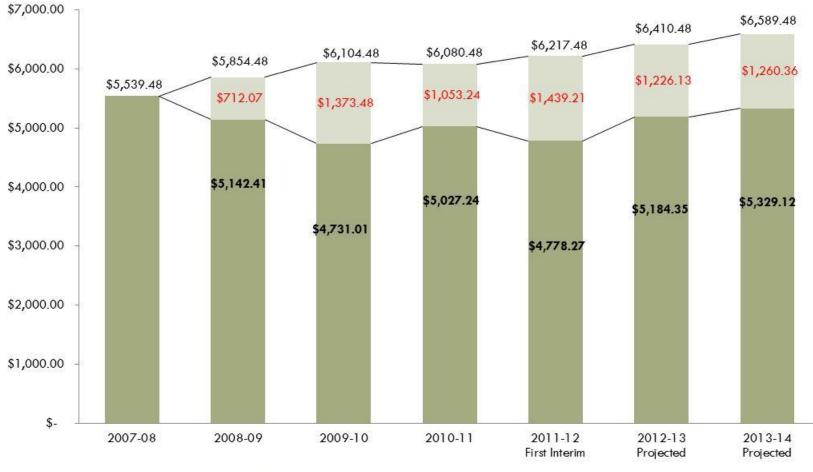

|                |                      |            |            |  |
| California Consumer Price Index (CPI)                         | 3.10%          | 3.20%                | 2.80%      | 3.00%      |  |
| Interest Rate for 10-year Treasuries                          | 3.80%          | 3.50%                | 4.00%      | 4.10%      |  |

#### Source: Santa Clara County Office of Education (SCCOE) & School Services of California



### 2011-12 General Funds – Combined Total Revenues

#### Total Revenues : \$100,601,204

#### Unrestricted: \$77,986,467 Restricted: \$22,614,737





### 2011-12 General Funds – Combined Total Expenditures

### Total Expenditures : \$110,298,972 Unrestricted: \$72,049,020 Restricted: \$38,249,952





## **Base Revenue Limit**



Funded Revenue Limit Loss due to Defict Factor



## **Enrollment Projections for Budget**





## **Unrestricted General Fund**

| irst 2012-13<br>Projected