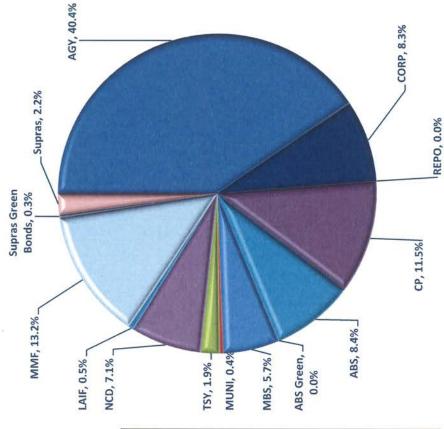

| Yes, None in<br>Portfolio |
|                                       |                                                                                                                                                                                                                                                                                                                                                                         |                           |

# DUCADIGIT ETIVETUPE ID. DE4203EE-2F00-4A14-03D3-4A01AD03CDD

## Santa Clara County Commingled Pool

### Allocation by Security Types

For the Month Ended July 31, 2020

Average Daily Balance \$ 8,631,744,837.12

Book Yield 
Weighted Average Maturity 571 Days

### Asset Allocation By Market Value



|                            | Par Value   | Book Value* | Value       |   |
|----------------------------|-------------|-------------|-------------|---|
| Investment Type            | (Millions)  | (Millions)  | (Millions)  |   |
| Federal Agencies           | \$ 3,216.90 | \$ 3,221.65 | \$ 3,266.53 |   |
| Corporate Bonds            | 643.93      | 648.34      | 670.85      |   |
| Repurchase Agreements      | ľ           | E           | Ĭ           | - |
| Commercial Paper           | 930.48      | 928.67      | 930.25      | 2 |
| Asset-Backed Securities    | 664.14      | 663.84      | 677.56      |   |
| Asset-Backed Sec Green Bds | 1           | 1           |             | 2 |
| Mortgage Backed Securities | 441.27      | 447.69      | 460.96      |   |
| Municipal Securities