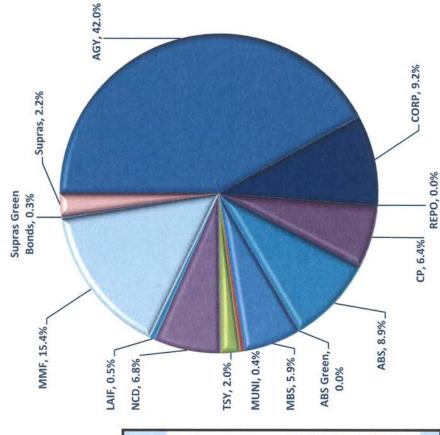

| 1,069.36    | 1,069.36    |   |
| Supranationals Green Bonds | 25.00       | 25.00       | 24.99       |   |
| Supranationals             | 172.00      | 172.62      | 174.92      |   |
| Total                      | \$ 7,961.41 | \$ 7,976.37 | \$ 8,080.67 |   |
| 6                          |             |             |             |   |

\*Represents Amortized Book Value

# DUCADIGIT ETIVEIQUE ID. DE4203EE-2F00-4A/4-00D0-4A0 IAD000CDDD

## Santa Clara County Commingled Pool

### Allocation by Security Types

For the Month Ended August 31, 2020



| erage Daily Balance      | \$ 7,985,676,929.99 |
|--------------------------|---------------------|
| ook Yield                | 1.362%              |
| eighted Average Maturity | 599 Days            |

### Asset Allocation By Market Value



|                            | Par Value   | Book Value* | Value       | NCD, |
|----------------------------|-------------|-------------|-------------|------|
| Investment Type            | (Millions)  | (Millions)  | (Millions)  |      |
| Federal Agencies           | \$ 3,236.00 | \$ 3,240.51 | \$ 3,282.30 |      |
| Corporate Bonds            | 688.93      | 693.16      | 714.91      |      |
| Repurchase Agreements      | ī           | t           | ī           |      |
| Commercial Paper           | 502.23      | 501.29      | 502.08      | TSY, |
| Asset-Backed Securities    | 682.67      | 682.38      | 695.15      | 4110 |
| Asset-Backed Sec Green Bds | i           | 5.153       | · C         | MOM  |
| Mortgage Backed Securities | 439.93      | 446.31      | 459.31      | MBC