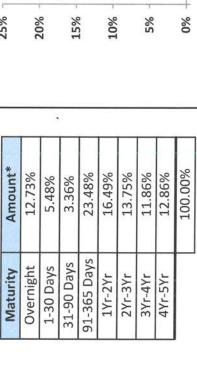

1 | \$8.977 |
| FY 2021             | \$7.976 | \$7.814 | \$7.767 |         |         |         |         |         |         |         |         |         |
| Amounts in hillions | ions    |         |         |         |         |         |         |         |         |         |         |         |

# DUCASIBIL ELIVEIUPE ID. DE4203EE-2FUB-4A14-00D0-4A01AD000CBUB

## Santa Clara County Commingled Pool

### **Distribution by Maturity**

| Maturity    | Amount*       |
|-------------|---------------|
| Overnight   | 988,592,637   |
| 1-30 Days   | 425,346,009   |
| 31-90 Days  | 260,673,708   |
| 91-365 Days | 1,823,830,516 |
| 1Yr-2Yr     | 1,280,731,602 |
| 2Yr-3Yr     | 1,067,874,549 |
| 3Yr-4Yr     | 921,236,344   |
| 4Yr-5Yr     | 999,098,271   |
|             | 7,767,383,636 |

|--|







# DUCUSIGII ETIVEIUPE ID. DE42USEE-2FUD-4A14-03U3-4A01AD03CDUD

## Santa Clara County Commingled Pool

# **Vield to Maturity and Weighted Average Maturity**





| M 1.48% IM 0.92% -Bill 0.09% ote 0.11% IM 571                                                                                               | 100000000000000000000000000000000000000 | 1000   | The second second | 1000   |        |        |        |        |        |        |        |        |        |
|---------------------------------------------------------------------------------------------------------------------------------------------|-----------------------------------------|--------|-------------------|--------|--------|--------|--------|--------|--------|--------|--------|--------|--------|
| 1.48%       1.36%