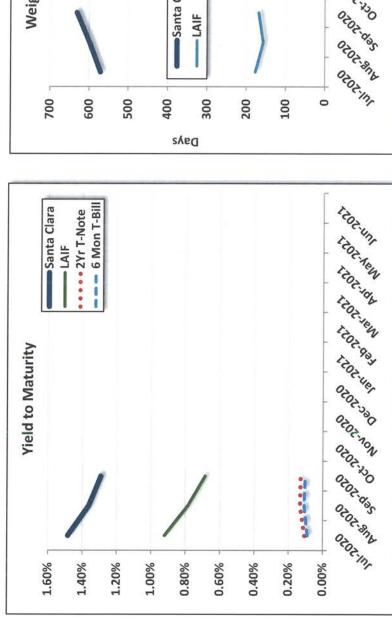

nts in hillions | ions    |         |         |         |         |         |         |         |         |         |         |         |

# DUCASIBIL ELIVEIUPE ID. DE4203EE-2FUB-4A14-00D0-4A01AD000CBUB

## Santa Clara County Commingled Pool

### **Distribution by Maturity**

| Maturity    | Amount*       |
|-------------|---------------|
| Overnight   | 988,592,637   |
| 1-30 Days   | 425,346,009   |
| 31-90 Days  | 260,673,708   |
| 91-365 Days | 1,823,830,516 |
| 1Yr-2Yr     | 1,280,731,602 |
| 2Yr-3Yr     | 1,067,874,549 |
| 3Yr-4Yr     | 921,236,344   |
| 4Yr-5Yr     | 999,098,271   |
|             | 7,767,383,636 |

|--|







# DUCUSIGII ETIVEIUPE ID. DE42USEE-2FUD-4A14-03U3-4A01AD03CDUD

## Santa Clara County Commingled Pool

# **Vield to Maturity and Weighted Average Maturity**





| M 1.48% IM 0.92% -Bill 0.09% ote 0.11% IM 571                                                                                               | 100000000000000000000000000000000000000 | 1000   | The second second | 1000   |        |        |        |        |        |        |        |        |        |
|---------------------------------------------------------------------------------------------------------------------------------------------|-----------------------------------------|--------|-------------------|--------|--------|--------|--------|--------|--------|--------|--------|--------|--------|
| 1.48%       1.36%         0.92%       0.78%         0.09%       0.11%         0.11%       0.13%         571       599         177       157 | Item                                    |