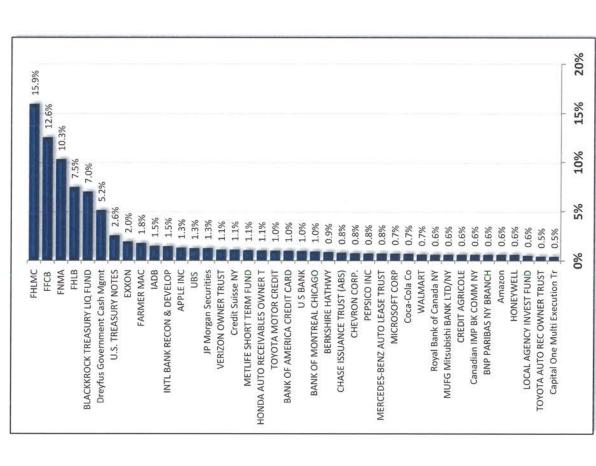

ionals Green Bonds | 25,000,000    | 25,000,000    |
| Total                      | 7,767,383,636 | 8,977,141,112 |
|                            |               |               |

Amounts are based on book value

# DUCADIGII EIIVEIUDE ID. DE4203EE-2F0B-4A14-03D3-4A01AD030BDB



## Santa Clara County Commingled Pool

### **Allocation by Ratings**

September 30, 2020





Amounts are based on book values

<sup>\*</sup>Not Rated by Moody's but A-1+ by S&P

<sup>\*\*</sup>Repurchase Agreements are not rated, but are collateralized by U.S. Treasury securities or securities issued by the Federal Agencies of the U.S.

<sup>\*\*\*</sup>LAIF is not rated, but is comprised of State Code allowable securities



### Santa Clara County Commingled Pool Holdings by Issuer - Percent of Commingled Pool





|             |                         |                               |                               |                  |                        |                  |                       |      |                                |                               |                   |      |            |                               |                        |                              |                              |               |                             |                                |                            |                             |                         |                            |                             |                      |                         |                         |         |                   |                              |