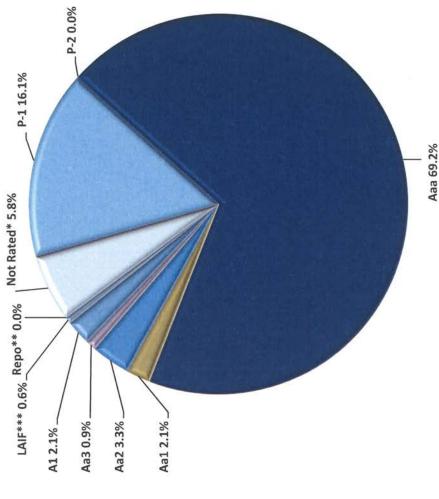

| 1             | į             |
| Municipal Securities       | 61,382,550    | 25,911,692    |
| U.S. Treasuries            | 200,407,008   | 205,516,899   |
| Negotiable CDs             | 577,954,554   | 1,074,892,703 |
| LAIF                       | 42,919,835    | 42,763,798    |
| Money Market Funds         | 945,672,802   | 1,082,563,925 |
| Supranational              | 207,530,536   | 172,659,611   |
| Supranationals Green Bonds | 25,000,000    | 25,000,000    |
| Total                      | 7,767,383,636 | 8,977,141,112 |
|                            |               |               |

Amounts are based on book value

# DUCADIGII EIIVEIUDE ID. DE4203EE-2F0B-4A14-03D3-4A01AD030BDB



## Santa Clara County Commingled Pool

### **Allocation by Ratings**

September 30, 2020





Amounts are based on book values

<sup>\*</sup>Not Rated by Moody's but A-1+ by S&P

<sup>\*\*</sup>Repurchase Agreements are not rated, but are collateralized by U.S. Treasury securities or securities issued by the Federal Agencies of the U.S.

<sup>\*\*\*</sup>LAIF is not rated, but is comprised of State Code allowable securities



### Santa Clara County Commingled Pool Holdings by Issuer - Percent of Commingled Pool





|             |                         |                               |                               |                  |                        |                  |                       |      |                                |                               |                   |      |            |                               |                        |