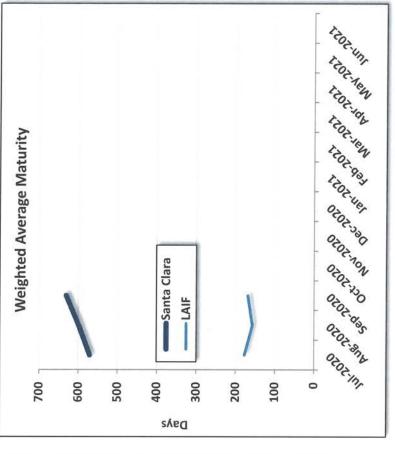

s in hillions | ions    |         |         |         |         |         |         |         |         |         |         |         |

# DUCASIBIL ELIVEIUPE ID. DE4203EE-2FUB-4A14-00D0-4A01AD000CBUB

## Santa Clara County Commingled Pool

### **Distribution by Maturity**

| Maturity    | Amount*       |
|-------------|---------------|
| Overnight   | 988,592,637   |
| 1-30 Days   | 425,346,009   |
| 31-90 Days  | 260,673,708   |
| 91-365 Days | 1,823,830,516 |
| 1Yr-2Yr     | 1,280,731,602 |
| 2Yr-3Yr     | 1,067,874,549 |
| 3Yr-4Yr     | 921,236,344   |
| 4Yr-5Yr     | 999,098,271   |
|             | 7,767,383,636 |

|--|







# DUCUSIGII ETIVEIUPE ID. DE42USEE-2FUD-4A14-03U3-4A01AD03CDUD

## Santa Clara County Commingled Pool

# **Vield to Maturity and Weighted Average Maturity**





| M 1.48% IM 0.92% -Bill 0.09% ote 0.11% IM 571                                                                                               | 100000000000000000000000000000000000000 | 1000   | The second second | 1000   |        |        |        |        |        |        |        |        |        |
|---------------------------------------------------------------------------------------------------------------------------------------------|-----------------------------------------|--------|-------------------|--------|--------|--------|--------|--------|--------|--------|--------|--------|--------|
| 1.48%       1.36%         0.92%       0.78%         0.09%       0.11%         0.11%       0.13%         571       599         177       157 | Item                                    | Ju