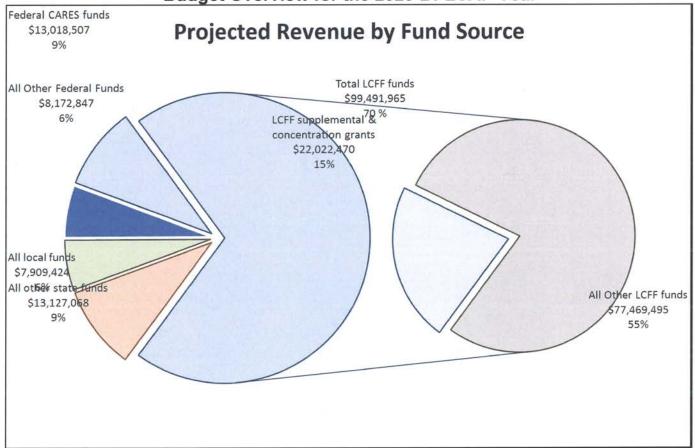

|  |  |  |

## **LCFF Budget Overview for Parents**

Local Educational Agency (LEA) Name: Alum Rock Union Elementary School District

CDS Code: 43693690000000

School Year: 2020-2021

LEA contact information: Efrain Robles, Director, Fiscal Services

School districts receive funding from different sources: state funds under the Local Control Funding Formula (LCFF), other state funds, local funds, and federal funds. LCFF funds include a base level of funding for all LEAs and extra funding - called "supplemental and concentration" grants - to LEAs based on the enrollment of high needs students (foster youth, English learners, and low-income students).

Budget Overview for the 2020-21 LCAP Year



This chart shows the total general purpose revenue Alum Rock Union Elementary School District expects to receive in the coming year from all sources.

The total revenue projected for Alum Rock Union Elementary School District is \$141,719,811, of which \$99,491,965 is Local Control Funding Formula (LCFF), \$13,127,068 is other state funds, \$7,909,424 is local funds, and \$21,191,354 is federal funds. Of the \$21,191,354 in federal funds, \$13,018,507 are federal CARES Act funds. Of the \$99,491,965 in LCFF Funds, \$22,022,470 is generated based on the enrollment of high needs students (foster youth, English learner, and low-income students).

## **LCFF Budget Overview for Parents**

For the 2020-21 school year school districts must work with parents, educators, students, and the communi