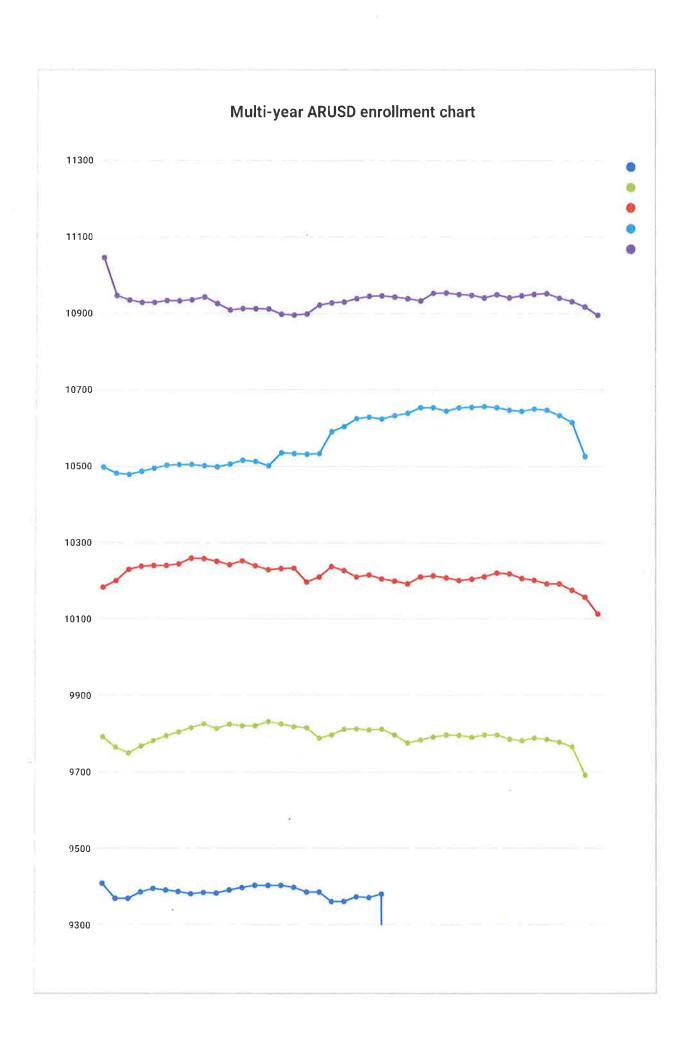

### ITEM REQUIRING ATTENTION – BOARD OF EDUCATION

| To th | e Boar | 'd of | Trus | tees: |
|-------|--------|-------|------|-------|
|-------|--------|-------|------|-------|

Subject: At the January 16, 2020, Regular Board Meeting (agenda item 7.10) the Board to an action to approve establishing a District Advisory Committee regarding school capacity issues, facility utilization and school transformation (Education Code Section 17387). The committee members appointed by the Superintendent included parents (Maria Perez (Arbuckle) and Imelda Bautista (Adelante II)), teachers (Jaskaml Kaur (Arbuckle) and Alejandra Torres (Adelante II)), Dr. Villalobos (Principal of Cesar Chavez Elementary School) and Jocelyn Merz (AREA President). These committee held two meetings: February 11 and February 27. The meetings were open to the public. The committee was supported and facilitated by Superintendent Hilaria Bauer and Assistant Superintendent Kolvira Chheng. The purpose of the Advisory Committee was to obtain stakeholder input regarding the closure of Arbuckle and to delineate a transition plan for the Arbuckle students to other schools within Alum Rock. The transition plan for staff members will follow the stipulated process on each unit bargaining agreement. The committee was presented with historical enrollment data for each of the District schools for the last 5 years. A copy of the data is included. The data shows that since 2015-2016 Arbuckle Elementary has experienced the steepest decline in enrollment (62% decline). The data also shows that since its opening in 2017-2018, Adelante II Academy has had the greatest increase in enrollment (87%) in that time period. Superintendent Bauer shared with the committee that she had met with Arbuckle staff and a group of parents in June of 2019 alerting them of the possibility of closing Arbuckle.

In light of the data, the committee was asked to consider the steeply declining enrollment at Arbuckle and the increased interest in the Adelante II educational program, including potentially the closure of Arbuckle and to maintain Adelante II on the site. Based on this consideration, the committee was asked to provide input on the best way to inform staff and families in Arbuckle about this recommendation. During the first Advisory Committee meeting, the committee recommended to hold an Arbuckle community meeting on February 25. During this meeting, the committee recommended to share with stakeholders the recommendation, to have a transfer plan for students and families, and to invite principals of nearby schools to provide specific information about the schools. The committee's intention was to address as much as possible potential questions and concerns. The committee also recommended to have a second Advisory Committee meeting to debrief and address issues once the stakeholders meeting was held. Both of these meetings were held, and the second phase of the transition plan will take place pending on board action. The follow up plan includes a second stakeholder meeting to ensure all families are informed, and to hold a recruitment event on site to allow families to make decisions about their school choice for school year 2020-2021.

WHEREAS, the Adelante II Academy and Arbuckle Elementary School are both located at 1970 Cinderella Lane, San Jose, CA, and share the school site facilities at that location;

WHEREAS, enrollment at Arbuckle Elementary School has declined 62% since the 2015-2016 instructional year (from 328 enrollment in 2015-2016 to 124 enrollment in current year);

WHEREAS, enrollment at Adelante II Academy has increased by 87% since its opening (from 188 enrollment in 2017-2018 to 225 enrollment in current year);

WHEREAS, the District has encountered and continues to encounter a budgetary impact based on declining enrollment;