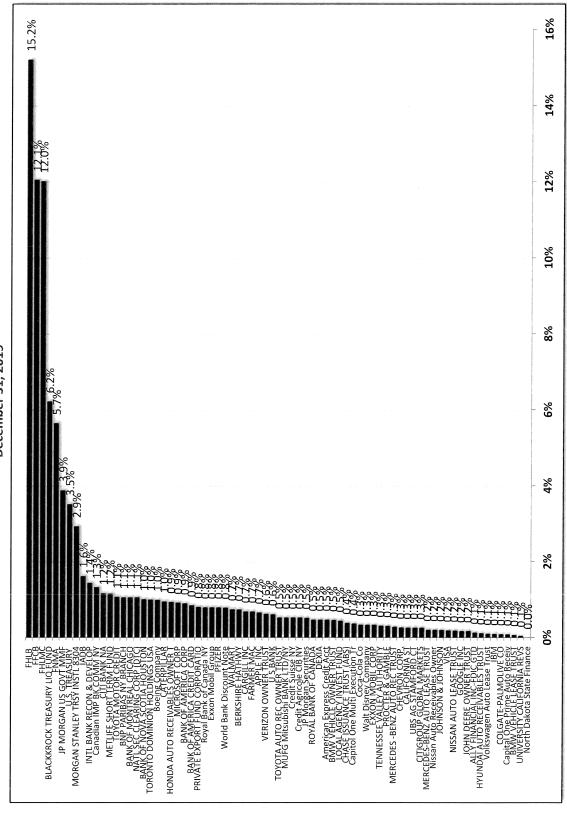

306,613    | 42,047,613    |   |
| Money Market Funds         | 1,221,663,058 | 899,494,058   |   |
| Supranational              | 262,903,805   | 197,291,456   |   |
| Supranationals Green Bonds | 25,000,000    | 25,000,000    |   |
| Total                      | 9,363,178,207 | 7,179,462,383 | ` |



Amounts are based on book value



### **Allocation by Ratings**

December 31, 2019





Amounts are based on book values

<sup>\*</sup>Not Rated by Moody's but A-1+ by S&P

<sup>\*\*</sup>Repurchase Agreements are not rated, but are collateralized by U.S. Treasury securities or securities issued by the Federal Agencies of the U.S.

<sup>\*\*\*</sup>LAIF is not rated, but is comprised of State Code allowable securities



# Holdings by Issuer - Percent of Commingled Pool

December 31, 2019



Amounts are based on book values



### **Historical Month End Book Values**



| Fiscal Year         | Jul     | Aug         | Sep     | Oct     | Nov     | Dec     | Jan     | Feb     | Mar     | Apr     | Мау     | Jun     |
|---------------------|---------|-------------|---------|---------|---------|---------|---------|---------|---------|---------|---------|---------|
| FY 2010             | \$3.541 | \$3.373     | \$3.307 | \$3.307 | \$3.408 | \$4.175 | \$3.307 | \$3.408 | \$3.687 | \$4.463 | \$4.384 | \$3.536 |
| FY 2011             | \$3.230 |             | \$3.143 | \$5.898 | \$3.227 | \$3.943 | \$3.695 | \$3.551 | \$3.712 | \$4.339 | \$4.179 | \$3.935 |
| FY 2012             | \$3.801 | \$3.736     | \$3.637 | \$3.555 | \$3.805 | \$4.567 | \$4.097 | \$4.040 | \$4.032 | \$4.926