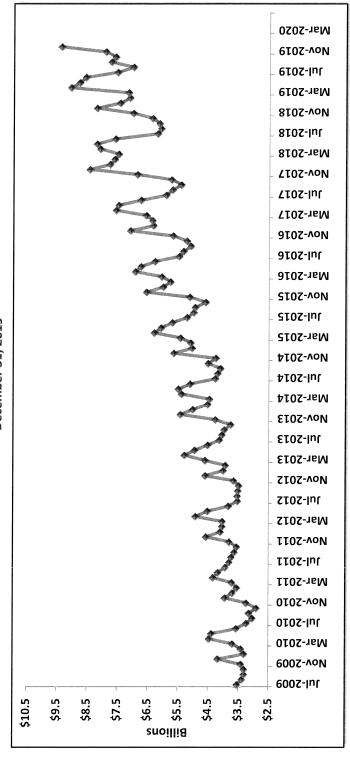

899,494,058   |   |
| Supranational              | 262,903,805   | 197,291,456   |   |
| Supranationals Green Bonds | 25,000,000    | 25,000,000    |   |
| Total                      | 9,363,178,207 | 7,179,462,383 | ` |



Amounts are based on book value



### **Allocation by Ratings**

December 31, 2019





Amounts are based on book values

<sup>\*</sup>Not Rated by Moody's but A-1+ by S&P

<sup>\*\*</sup>Repurchase Agreements are not rated, but are collateralized by U.S. Treasury securities or securities issued by the Federal Agencies of the U.S.

<sup>\*\*\*</sup>LAIF is not rated, but is comprised of State Code allowable securities



# Holdings by Issuer - Percent of Commingled Pool

December 31, 2019



Amounts are based on book values



### **Historical Month End Book Values**



| Fiscal Year         | Jul     | Aug         | Sep     | Oct     | Nov     | Dec     | Jan     | Feb     | Mar     | Apr     | Мау     | Jun     |
|---------------------|---------|-------------|---------|---------|---------|---------|---------|---------|---------|---------|---------|---------|
| FY 2010             | \$3.541 | \$3.373     | \$3.307 | \$3.307 | \$3.408 | \$4.175 | \$3.307 | \$3.408 | \$3.687 | \$4.463 | \$4.384 | \$3.536 |
| FY 2011             | \$3.230 |             | \$3.143 | \$5.898 | \$3.227 | \$3.943 | \$3.695 | \$3.551 | \$3.712 | \$4.339 | \$4.179 | \$3.935 |
| FY 2012             | \$3.801 | \$3.736     | \$3.637 | \$3.555 | \$3.805 | \$4.567 | \$4.097 | \$4.040 | \$4.032 | \$4.926 | \$4.525 | \$3.833 |
| FY 2013             | \$3.508 | \$3.517     | \$3.515 |