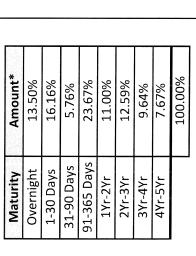

| 1Yr-2Yr                     | 2Yr-3Yr                                            | 3Yr-4Yr | 4Yr-5Yr |





| Distribution By Maturity Percentages |     |     |     |    | Overnirht 1-30 Dave 21 00 Dave 61 255 Dave 47, 27, 27, 27, 27, 27, 27, 27, 27, 27, 2 |
|--------------------------------------|-----|-----|-----|----|--------------------------------------------------------------------------------------|
| Ö                                    |     |     |     |    | Overnight 1-30 Da                                                                    |
| 7 %27                                | 70% | 15% | 10% | %5 | <b>%0</b>                                                                            |



# **Vield to Maturity and Weighted Average Maturity**





| Item                      | Jul-19 | Aug-19 | Sep-19                        | Oct-19 | Nov-19      | Dec-19 | Jan-20 | Feb-20 |