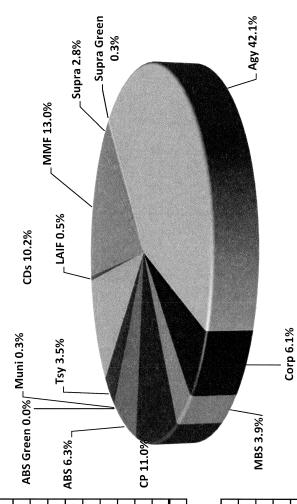

tgage Backed Securities | 363,586,967   | 358,124,917   |   |
| Commercial Paper           | 1,028,835,149 | 634,857,044   |   |
| ABS                        | 592,684,553   | 568,707,478   |   |
| ABS Green Bonds            | 1             | 1             |   |
| Municipal Securities       | 31,423,357    | 31,429,925    |   |
| U.S. Treasuries            | 329,842,654   | 14,991,821    |   |
| Negotiable CDs             | 955,000,000   | 330,000,000   |   |
| LAIF                       | 42,306,613    | 42,047,613    |   |
| Money Market Funds         | 1,221,663,058 | 899,494,058   |   |
| Supranational              | 262,903,805   | 197,291,456   |   |
| Supranationals Green Bonds | 25,000,000    | 25,000,000    |   |
| Total                      | 9,363,178,207 | 7,179,462,383 | ` |



Amounts are based on book value



### **Allocation by Ratings**

December 31, 2019





Amounts are based on book values

<sup>\*</sup>Not Rated by Moody's but A-1+ by S&P

<sup>\*\*</sup>Repurchase Agreements are not rated, but are collateralized by U.S. Treasury securities or securities issued by the Federal Agencies of the U.S.

<sup>\*\*\*</sup>LAIF is not rated, but is comprised of State Code allowable securities



# Holdings by Issuer - Percent of Commingled Pool

December 31, 2019



Amounts are based on book values



### **Historical Month End Book Values**



| Fiscal Year         | Jul     | Aug         | Sep     | Oct     | Nov     | Dec     | Jan     | Feb     | Mar     | Apr     | Мау     | Jun     |
|---------------------|---------|-------------|---------|---------|-----