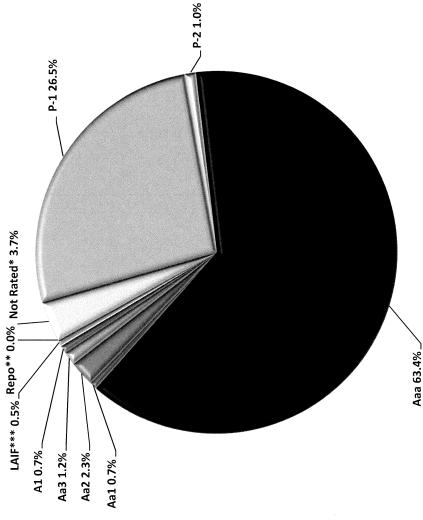

| 1,028,835,149 | 634,857,044   |   |
| ABS                        | 592,684,553   | 568,707,478   |   |
| ABS Green Bonds            | 1             | 1             |   |
| Municipal Securities       | 31,423,357    | 31,429,925    |   |
| U.S. Treasuries            | 329,842,654   | 14,991,821    |   |
| Negotiable CDs             | 955,000,000   | 330,000,000   |   |
| LAIF                       | 42,306,613    | 42,047,613    |   |
| Money Market Funds         | 1,221,663,058 | 899,494,058   |   |
| Supranational              | 262,903,805   | 197,291,456   |   |
| Supranationals Green Bonds | 25,000,000    | 25,000,000    |   |
| Total                      | 9,363,178,207 | 7,179,462,383 | ` |



Amounts are based on book value



### **Allocation by Ratings**

December 31, 2019





Amounts are based on book values

<sup>\*</sup>Not Rated by Moody's but A-1+ by S&P

<sup>\*\*</sup>Repurchase Agreements are not rated, but are collateralized by U.S. Treasury securities or securities issued by the Federal Agencies of the U.S.

<sup>\*\*\*</sup>LAIF is not rated, but is comprised of State Code allowable securities



# Holdings by Issuer - Percent of Commingled Pool

December 31, 2019



Amounts are based on book values



### **Historical Month End Book Values**



| Fiscal Year         | Jul     | Aug         | Sep     | Oct     | Nov     | Dec     | Jan     | Feb     | Mar     | Apr     | Мау     | Jun     |
|---------------------|---------|-------------|---------|---------|---------|---------|---------|---------|---------|---------|---------|---------|
| FY 2010