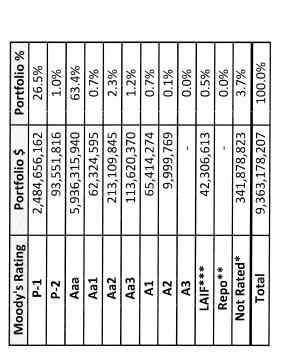

| 1,028,835,149 | 634,857,044   |   |
| ABS                        | 592,684,553   | 568,707,478   |   |
| ABS Green Bonds            | 1             | 1             |   |
| Municipal Securities       | 31,423,357    | 31,429,925    |   |
| U.S. Treasuries            | 329,842,654   | 14,991,821    |   |
| Negotiable CDs             | 955,000,000   | 330,000,000   |   |
| LAIF                       | 42,306,613    | 42,047,613    |   |
| Money Market Funds         | 1,221,663,058 | 899,494,058   |   |
| Supranational              | 262,903,805   | 197,291,456   |   |
| Supranationals Green Bonds | 25,000,000    | 25,000,000    |   |
| Total                      | 9,363,178,207 | 7,179,462,383 | ` |



Amounts are based on book value



### **Allocation by Ratings**

December 31, 2019





Amounts are based on book values

<sup>\*</sup>Not Rated by Moody's but A-1+ by S&P

<sup>\*\*</sup>Repurchase Agreements are not rated, but are collateralized by U.S. Treasury securities or securities issued by the Federal Agencies of the U.S.

<sup>\*\*\*</sup>LAIF is not rated, but is comprised of State Code allowable securities



# Holdings by Issuer - Percent of Commingled Pool

December 31, 2019



Amounts are based on book values



### **Historical Month End Book Values**



| Fiscal Year         | Jul     | Aug         | Sep     | Oct     | Nov     | Dec     | Jan     | Feb     | Mar     | Apr     | Мау     | Jun     |
|---------------------|---------|-------------|---------|---------|---------|---------|---------|---------|---------|---------|---------|---------|
| FY 2010